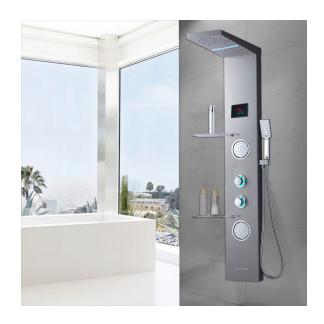

## CHOLET SHOWER PANEL SYSTEM TOWER WITH SHELF, LED RAINFALL AND MIST HEAD RAIN MASSAGE STAINLESS STEEL SHOWER FIXTURES WITH ADJUSTABLE BODY JETS, BRUSHED NICKE SPECS

## **Specifications**

- -Faucet Body Material: Brass
- -Panel Material: SUS304 Stainless Steel-Finish:
- -Hand Shower: Engineering Grade Plastics ABS, outer finish Zinc Alloy, PVD Plating
- -Shower Hose: 59" long stainless steel chrome hand shower hose
- -Installation Method: Wall Mounted
- -Functions: Five Modes (Rainfall, Waterfall, Horizontal Massage Spray, Hand Shower, Water Spout)
- -Product Dimension: 55"x18.3"x8.46"