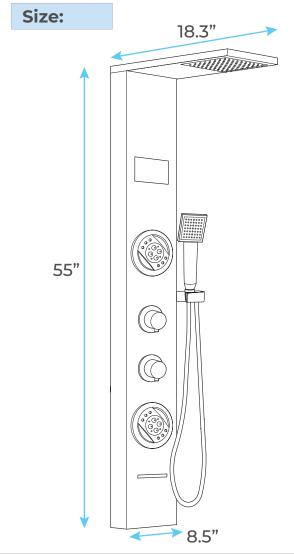

## **Specifications**

- -Faucet Body Material: Brass
- -Panel Material: SUS304 Stainless Steel-Finish:
- -Hand Shower: Engineering Grade Plastics ABS, outer finish Zinc Alloy, PVD Plating
- -Shower Hose: 59" long stainless steel chrome hand shower hose
- -Installation Method: Wall Mounted
- -Functions: Five Modes (Rainfall, Waterfall, Horizontal Massage Spray, Hand Shower, Water Spout)
- -Product Dimension: 55"x18.3"x8.46"