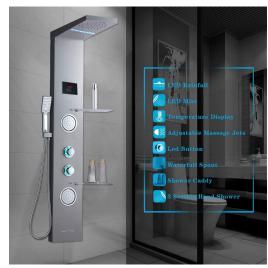

## **Specifications**

- -Faucet Body Material: Brass
- -Panel Material: SUS304 Stainless Steel-Finish:
- -Hand Shower: Engineering Grade Plastics ABS, outer finish Zinc Alloy, PVD Plating
- -Shower Hose: 59" long stainless steel chrome hand shower hose
- -Installation Method: Wall Mounted
- -Functions: Five Modes (Rainfall, Waterfall, Horizontal Massage Spray, Hand Shower, Water Spout)
- -Product Dimension: 55"x18.3"x8.46"