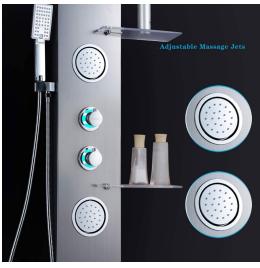

## **Specifications**

- -Faucet Body Material: Brass
- -Panel Material: SUS304 Stainless Steel-Finish:
- -Hand Shower: Engineering Grade Plastics ABS, outer finish Zinc Alloy, PVD Plating
- -Shower Hose: 59" long stainless steel chrome hand shower hose
- -Installation Method: Wall Mounted
- -Functions: Five Modes (Rainfall, Waterfall, Horizontal Massage Spray, Hand Shower, Water Spout)
- -Product Dimension: 55"x18.3"x8.46"